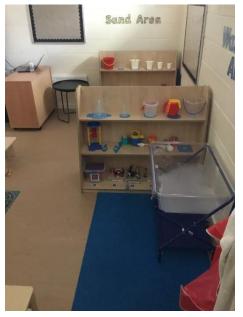

#### BOARSHAW COMMUNITY PRIMARY SCHOOL



school

#### My new school



#### In September I will start school. This is my new school Boarshaw Primary School.





### My class is called Rainbow Fish Class.



My teacher is Mrs Crowther.







### There are lots of adults to help and support me in school.



Miss Singh



Miss Burns



Miss Ahmjad



Miss Halliday



Mrs Farrell



Mr Gilbert



Mrs Facchin



Miss Lumley



staff

## I will have two classrooms.



classroom

#### The Cove Classroom





#### The Rockpool Classroom







#### This is the sensory room.



## This is where I can play outside.











# This is where I come into school in the morning.





# This is where I will put my coat in the morning.





cloakroom

## This is where I will eat my lunch.





# These are the toilets I will use. This is also where I can wash my hands.







toilet



My teachers are all really looking forward to seeing me in September.