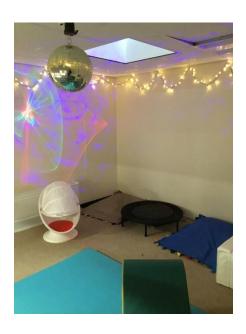

#### BOARSHAW COMMUNITY PRIMARY SCHOOL



school

#### My new school



#### In September I will start school. This is my new school Boarshaw Primary School.





### My class is called Rainbow Fish Class.



My teacher is Mrs Crowther.







### There are lots of adults to help and support me in school.



Miss Singh



Miss Burns



Miss Ahmjad



Miss Halliday



Mrs Farrell



Mr Gilbert



Mrs Facchin



Miss Lumley



staff

## I will have two classrooms.



classroom

#### The Cove Classroom





#### The Rockpool Classroom







#### This is the sensory room.



## This is where I can play outside.











# This is where I come into school in the morning.





# This is where I will put my coat in the morning.





cloakroom

## This is where I will eat my lunch.





# These are the toilets I will use. This is also where I can wash my hands.







toilet



My teachers are all really looking forward to seeing me in September.