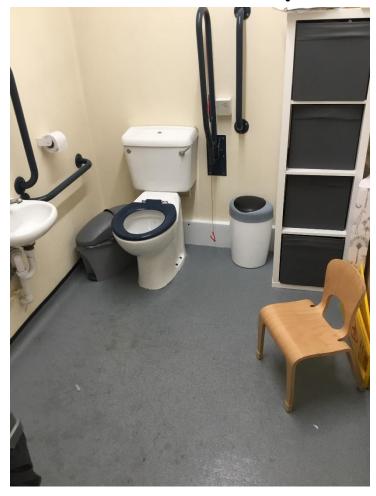

# These are the toilets I will use. This is also where I can wash my hands.

toilet

My teachers are all really looking forward to seeing me in September.