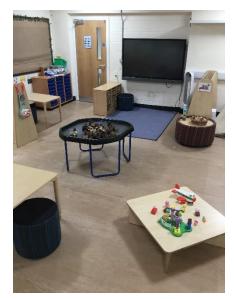

#### BOARSHAW COMMUNITY PRIMARY SCHOOL



school

#### My new school



#### In September I will start school. This is my new school Boarshaw Primary School.





### My class is called Rainbow Fish Class.



My teacher is Mrs Crowther.







### There are lots of adults to help and support me in school.



Miss Singh



Miss Burns



Miss Ahmjad



Miss Halliday



Mrs Farrell



Mr Gilbert



Mrs Facchin



Miss Lumley



staff

## I will have two classrooms.



classroom

#### The Cove Classroom





#### The Rockpool Classroom







#### This is the sensory room.



## This is where I can play outside.











# This is where I come into school in the morning.





# This is where I will put my coat in the morning.





cloakroom

## This is where I will eat my lunch.





# These are the toilets I will use. This is also where I can wash my hands.







toilet



My teachers are all really looking forward to seeing me in September.