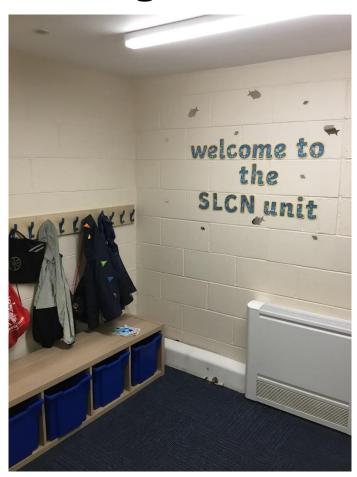

#### BOARSHAW COMMUNITY PRIMARY SCHOOL



school

#### My new school



#### In September I will start school. This is my new school Boarshaw Primary School.





### My class is called Rainbow Fish Class.



My teacher is Mrs Crowther.







### There are lots of adults to help and support me in school.



Miss Singh



Miss Burns



Miss Ahmjad



Miss Halliday



Mrs Farrell



Mr Gilbert



Mrs Facchin



Miss Lumley



staff

## I will have two classrooms.



classroom

#### The Cove Classroom





#### The Rockpool Classroom







#### This is the sensory room.



## This is where I can play outside.











# This is where I come into school in the morning.





# This is where I will put my coat in the morning.





cloakroom

## This is where I will eat my lunch.





# These are the toilets I will use. This is also where I can wash my hands.







toilet



My teachers are all really looking forward to seeing me in September.