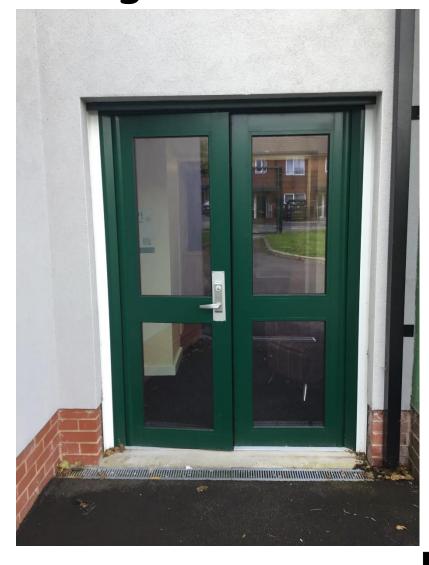

#### BOARSHAW COMMUNITY PRIMARY SCHOOL



school

#### My new school



#### In September I will start school. This is my new school Boarshaw Primary School.





### My class is called Rainbow Fish Class.



My teacher is Mrs Crowther.







### There are lots of adults to help and support me in school.



Miss Singh



Miss Burns



Miss Ahmjad



Miss Halliday



Mrs Farrell



Mr Gilbert



Mrs Facchin



Miss Lumley



staff

## I will have two classrooms.



classroom

#### The Cove Classroom





#### The Rockpool Classroom







#### This is the sensory room.



## This is where I can play outside.











# This is where I come into school in the morning.





# This is where I will put my coat in the morning.





cloakroom

## This is where I will eat my lunch.





# These are the toilets I will use. This is also where I can wash my hands.







toilet



My teachers are all really looking forward to seeing me in September.