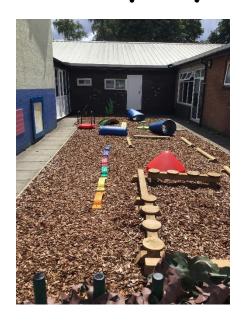

#### BOARSHAW COMMUNITY PRIMARY SCHOOL



school

#### My new school



#### In September I will start school. This is my new school Boarshaw Primary School.





### My class is called Rainbow Fish Class.



My teacher is Mrs Crowther.







### There are lots of adults to help and support me in school.



Miss Singh



Miss Burns



Miss Ahmjad



Miss Halliday



Mrs Farrell



Mr Gilbert



Mrs Facchin



Miss Lumley



staff

## I will have two classrooms.



classroom

#### The Cove Classroom





#### The Rockpool Classroom







#### This is the sensory room.



## This is where I can play outside.











# This is where I come into school in the morning.





# This is where I will put my coat in the morning.





cloakroom

## This is where I will eat my lunch.





# These are the toilets I will use. This is also where I can wash my hands.







toilet



My teachers are all really looking forward to seeing me in September.