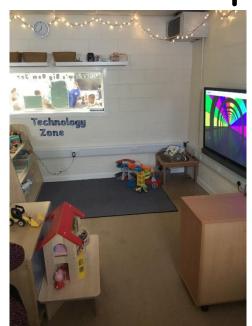

#### BOARSHAW COMMUNITY PRIMARY SCHOOL



school

#### My new school



#### In September I will start school. This is my new school Boarshaw Primary School.





### My class is called Rainbow Fish Class.



My teacher is Mrs Crowther.







### There are lots of adults to help and support me in school.



Miss Singh



Miss Burns



Miss Ahmjad



Miss Halliday



Mrs Farrell



Mr Gilbert



Mrs Facchin



Miss Lumley



staff

## I will have two classrooms.



classroom

#### The Cove Classroom





#### The Rockpool Classroom







#### This is the sensory room.



## This is where I can play outside.











# This is where I come into school in the morning.





# This is where I will put my coat in the morning.





cloakroom

## This is where I will eat my lunch.





# These are the toilets I will use. This is also where I can wash my hands.







toilet



My teachers are all really looking forward to seeing me in September.