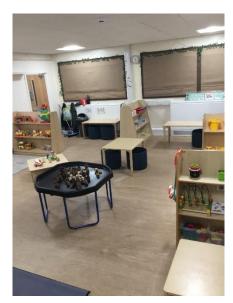

#### BOARSHAW COMMUNITY PRIMARY SCHOOL



school

#### My new school



#### In September I will start school. This is my new school Boarshaw Primary School.





### My class is called Rainbow Fish Class.



My teacher is Mrs Crowther.







### There are lots of adults to help and support me in school.



Miss Singh



Miss Burns



Miss Ahmjad



Miss Halliday



Mrs Farrell



Mr Gilbert



Mrs Facchin



Miss Lumley



staff

## I will have two classrooms.



classroom

#### The Cove Classroom





#### The Rockpool Classroom







#### This is the sensory room.



## This is where I can play outside.











# This is where I come into school in the morning.





# This is where I will put my coat in the morning.





cloakroom

## This is where I will eat my lunch.





# These are the toilets I will use. This is also where I can wash my hands.







toilet



My teachers are all really looking forward to seeing me in September.