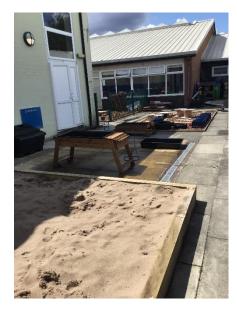

#### BOARSHAW COMMUNITY PRIMARY SCHOOL



school

#### My new school



#### In September I will start school. This is my new school Boarshaw Primary School.





### My class is called Rainbow Fish Class.



My teacher is Mrs Crowther.







### There are lots of adults to help and support me in school.



Miss Singh



Miss Burns



Miss Ahmjad



Miss Halliday



Mrs Farrell



Mr Gilbert



Mrs Facchin



Miss Lumley



staff

## I will have two classrooms.



classroom

#### The Cove Classroom





#### The Rockpool Classroom







#### This is the sensory room.



## This is where I can play outside.











# This is where I come into school in the morning.





# This is where I will put my coat in the morning.





cloakroom

## This is where I will eat my lunch.





# These are the toilets I will use. This is also where I can wash my hands.







toilet



My teachers are all really looking forward to seeing me in September.